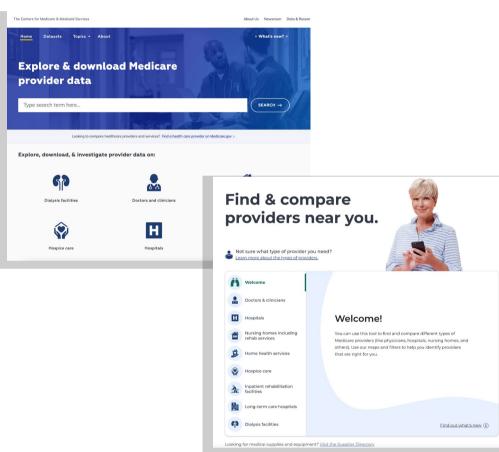

### Background

In late 2020, the Centers for Medicare & Medicaid Services (CMS) launched a major redesign of eight existing healthcare compare tools available on Medicare.gov. The resulting two new tools are Care Compare and the Provider Data Catalog (PDC).

Care Compare provides a single user-friendly interface that beneficiaries can use to make informed decisions about healthcare providers based on quality of care, services provided, and other data. The PDC allows stakeholders to explore, download, and analyze provider data in detail. To explore data in more detail, refer to the tools below:

O Care Compare

0 PDC

Since the launch of Care Compare and the PDC, there have been significant enhancements to the quality and provider data available to stakeholders. Below, we review these major enhancements by