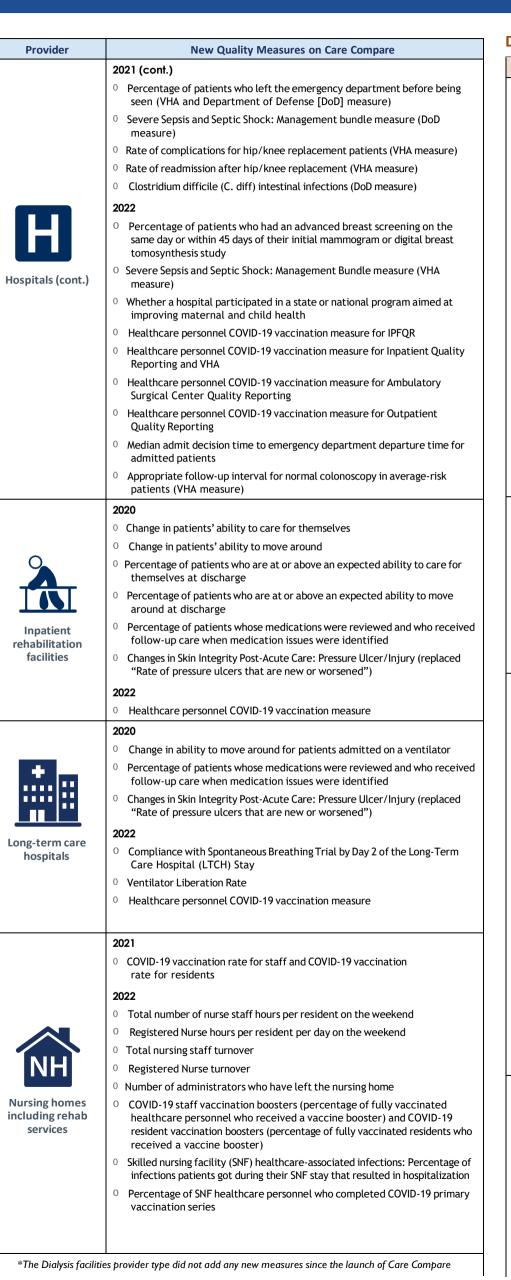

| Provider               | New Quality Measures on Care Compare                                                                                                                                                                                                              |
|------------------------|---------------------------------------------------------------------------------------------------------------------------------------------------------------------------------------------------------------------------------------------------|
|                        | <b>2020</b> : Performance Year (PY) 2018 Quality Payment Program (QPP) performance data posted for clinicians, groups, and accountable care organizations (ACOs).                                                                                 |
| PAU                    | 2021: PY 2019 QPP performance data posted for clinicians, groups, and ACOs                                                                                                                                                                        |
| Doctors and clinicians | 2022: PY 2020 QPP performance data posted for clinicians, groups, and ACOs                                                                                                                                                                        |
|                        | 2022                                                                                                                                                                                                                                              |
| Hospice care           | <ul> <li>Hospice Visits in the Last Days of Life: Percentage of patients who received visits from a registered nurse or medical social worker on at least 2 of the final 3 days of their life</li> <li>Hospice Care Index score (0-10)</li> </ul> |
| nospiec care           |                                                                                                                                                                                                                                                   |
|                        | O How often a patient's functional abilities were assessed at admission and discharge and functional goals were included in their care plan  O How often patients experienced one or more falls with major injury                                 |
| Home health services   | How often patients experienced one or more falls with major injury                                                                                                                                                                                |
|                        | 2021                                                                                                                                                                                                                                              |
|                        | <ul> <li>Inpatient Psychiatric Facility Quality Reporting (IPFQR) Measure: Medicatio<br/>Continuation Following Inpatient Psychiatric Discharge</li> </ul>                                                                                        |
| Hospitals              | O Tobacco use treatment provided or offered at discharge (Veterans Health Administration [VHA] measure)                                                                                                                                           |