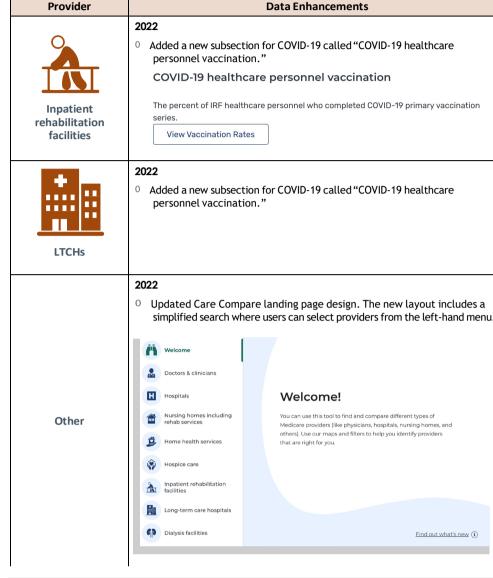

| Provider               | New Quality Measures on Care Compare                                                                                                                                                                                                              |
|------------------------|---------------------------------------------------------------------------------------------------------------------------------------------------------------------------------------------------------------------------------------------------|
|                        | <b>2020</b> : Performance Year (PY) 2018 Quality Payment Program (QPP) performance data posted for clinicians, groups, and accountable care organizations (ACOs).                                                                                 |
| PAU                    | 2021: PY 2019 QPP performance data posted for clinicians, groups, and ACOs                                                                                                                                                                        |
| Doctors and clinicians | 2022: PY 2020 QPP performance data posted for clinicians, groups, and ACOs                                                                                                                                                                        |
|                        | 2022                                                                                                                                                                                                                                              |
| Hospice care           | <ul> <li>Hospice Visits in the Last Days of Life: Percentage of patients who received visits from a registered nurse or medical social worker on at least 2 of the final 3 days of their life</li> <li>Hospice Care Index score (0-10)</li> </ul> |
| nospiec care           |                                                                                                                                                                                                                                                   |
|                        | O How often a patient's functional abilities were assessed at admission and discharge and functional goals were included in their care plan  O How often patients experienced one or more falls with major injury                                 |
| Home health services   | How often patients experienced one or more falls with major injury                                                                                                                                                                                |
|                        | 2021                                                                                                                                                                                                                                              |
|                        | <ul> <li>Inpatient Psychiatric Facility Quality Reporting (IPFQR) Measure: Medicatio<br/>Continuation Following Inpatient Psychiatric Discharge</li> </ul>                                                                                        |
| Hospitals              | O Tobacco use treatment provided or offered at discharge (Veterans Health Administration [VHA] measure)                                                                                                                                           |